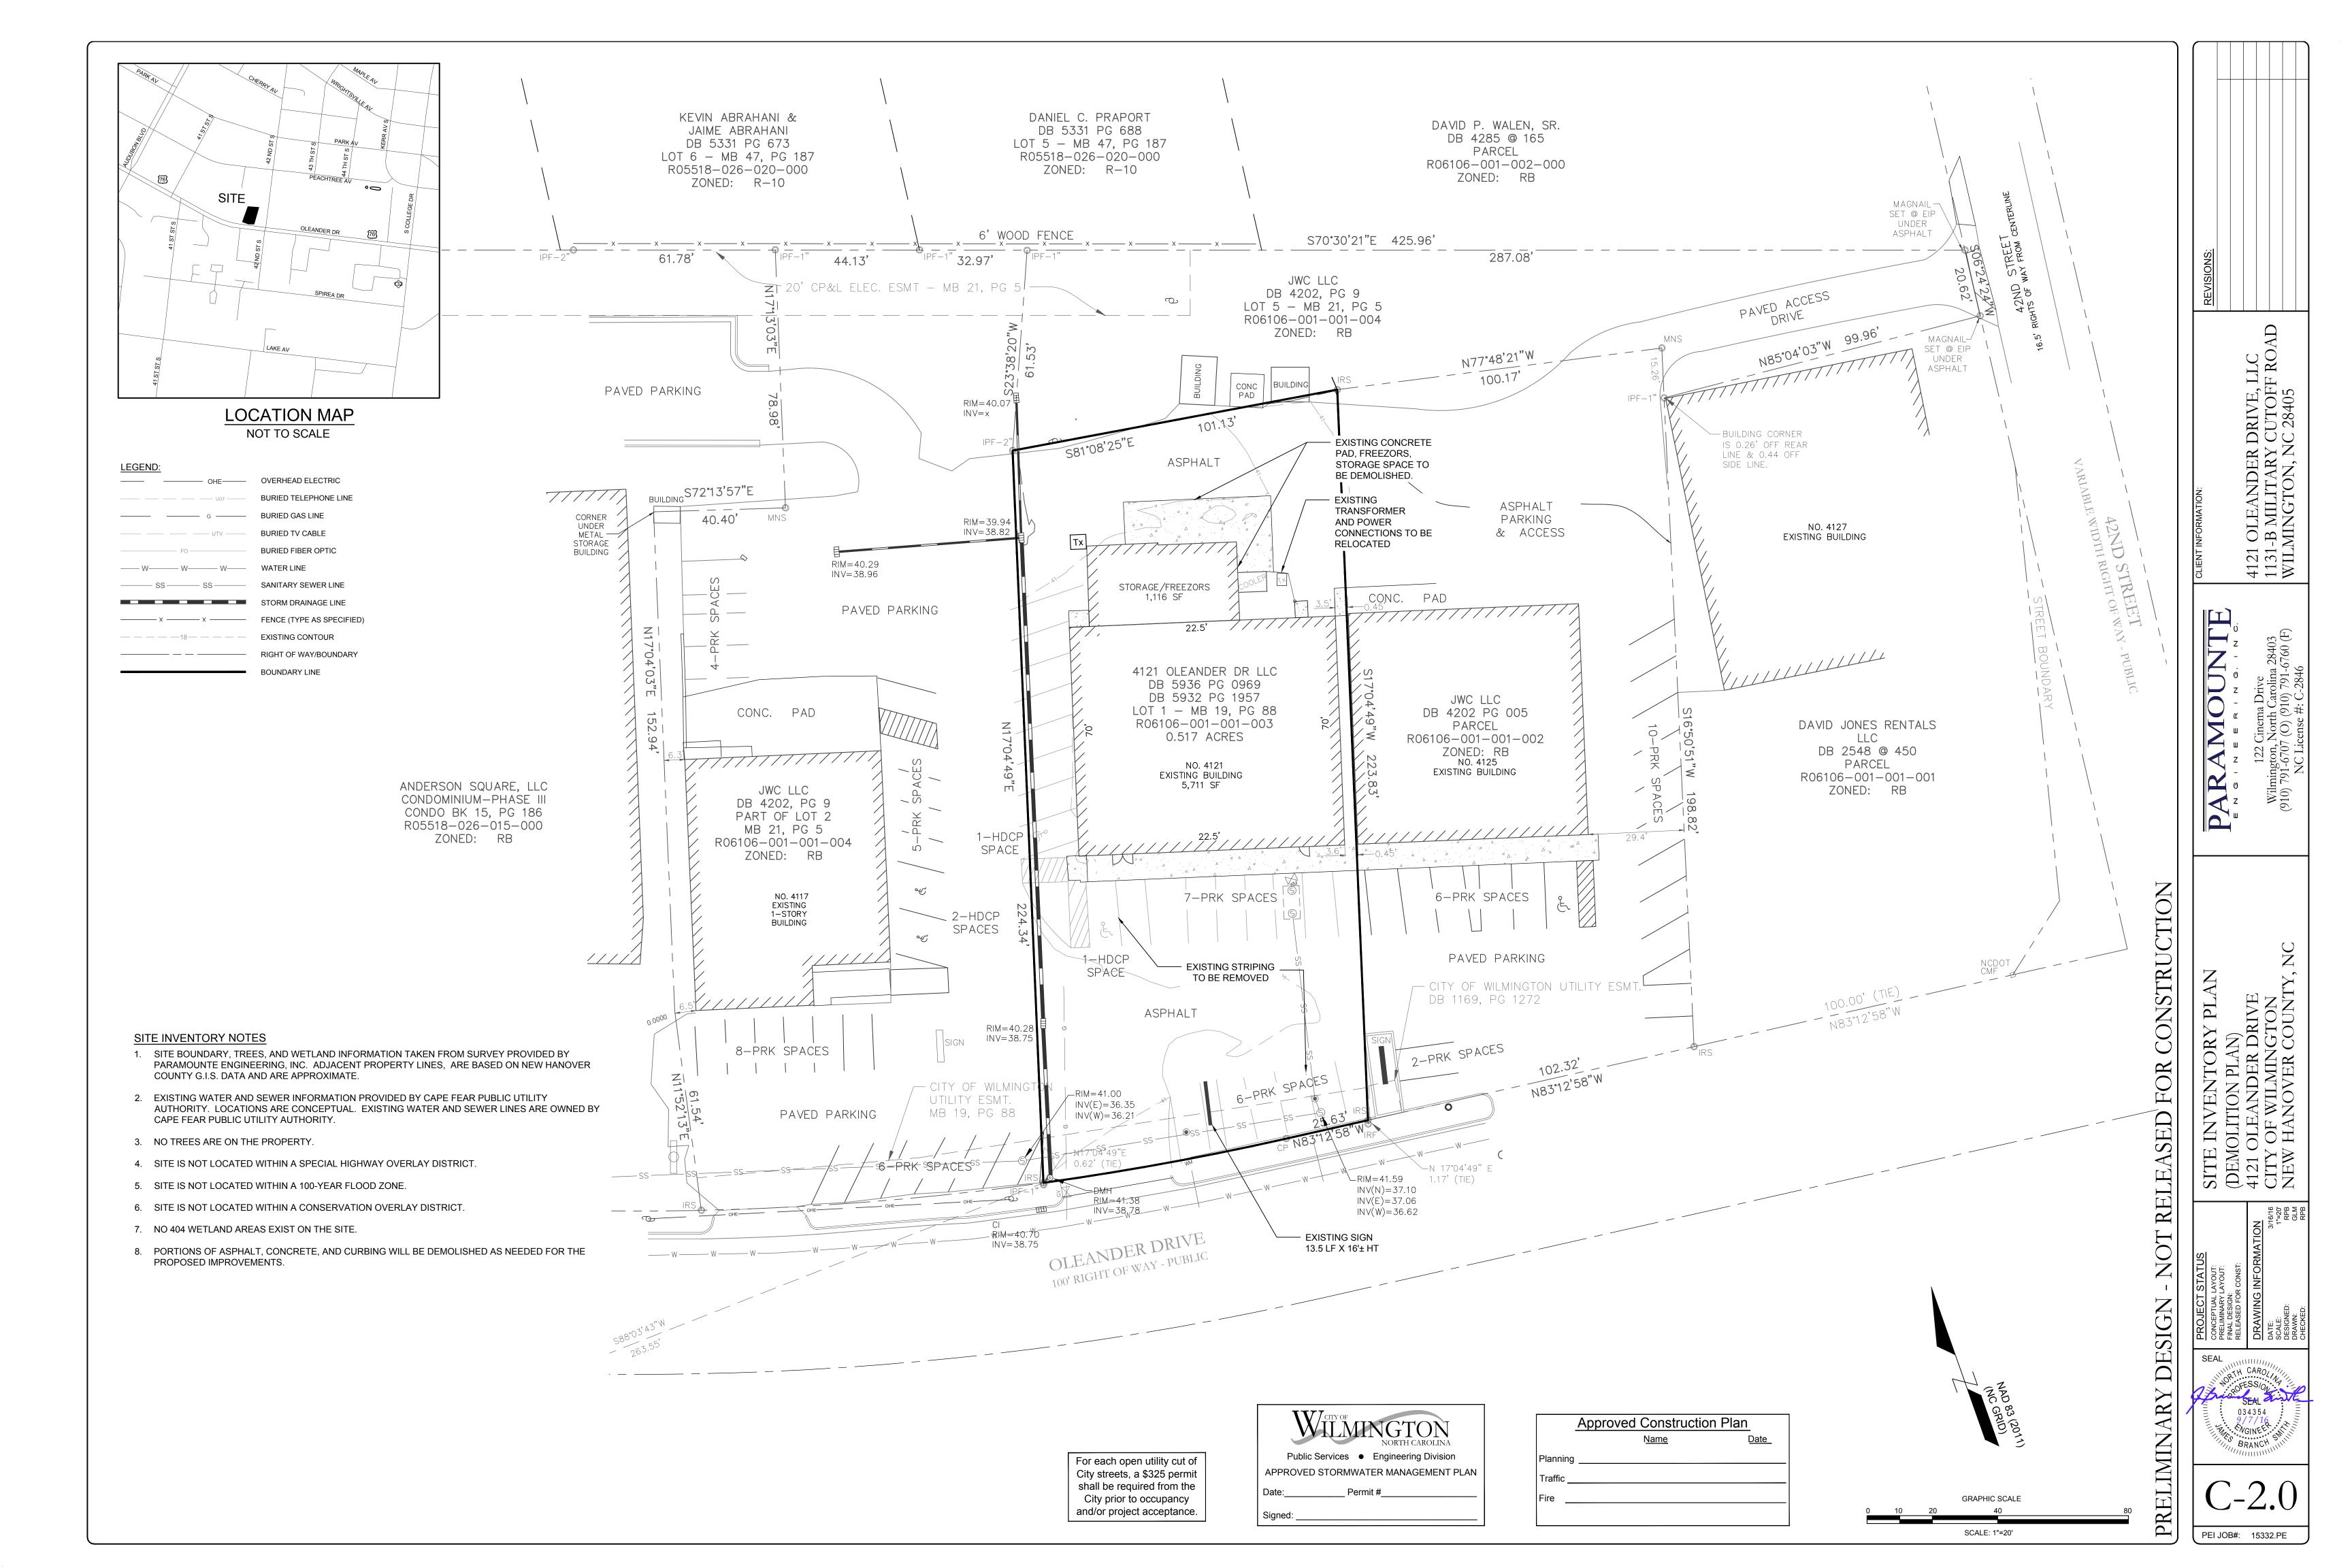

| OHE | OVERHEAD ELECTRIC          |
|-----|----------------------------|
| UGT | BURIED TELEPHONE LINE      |
| G   | BURIED GAS LINE            |
| UTV | BURIED TV CABLE            |
| F0  | BURIED FIBER OPTIC         |
| W W | WATER LINE                 |
| SS  | SANITARY SEWER LINE        |
|     | STORM DRAINAGE LINE        |
| X   | FENCE (TYPE AS SPECIFIED)  |
|     | EXISTING CONTOUR           |
|     | RIGHT OF WAY/BOUNDARY      |
|     | BOUNDARY LINE              |
|     | PROPOSED SETBACKS          |
|     | PROPOSED BUFFERS/EASEMENTS |
|     | DRAINAGE FLOW ARROWS       |
|     | PROPOSED BUILDING          |
|     | CONCRETE PAVEMENT          |
|     | SIDEWALK                   |

ASPHALT PAVEMENT