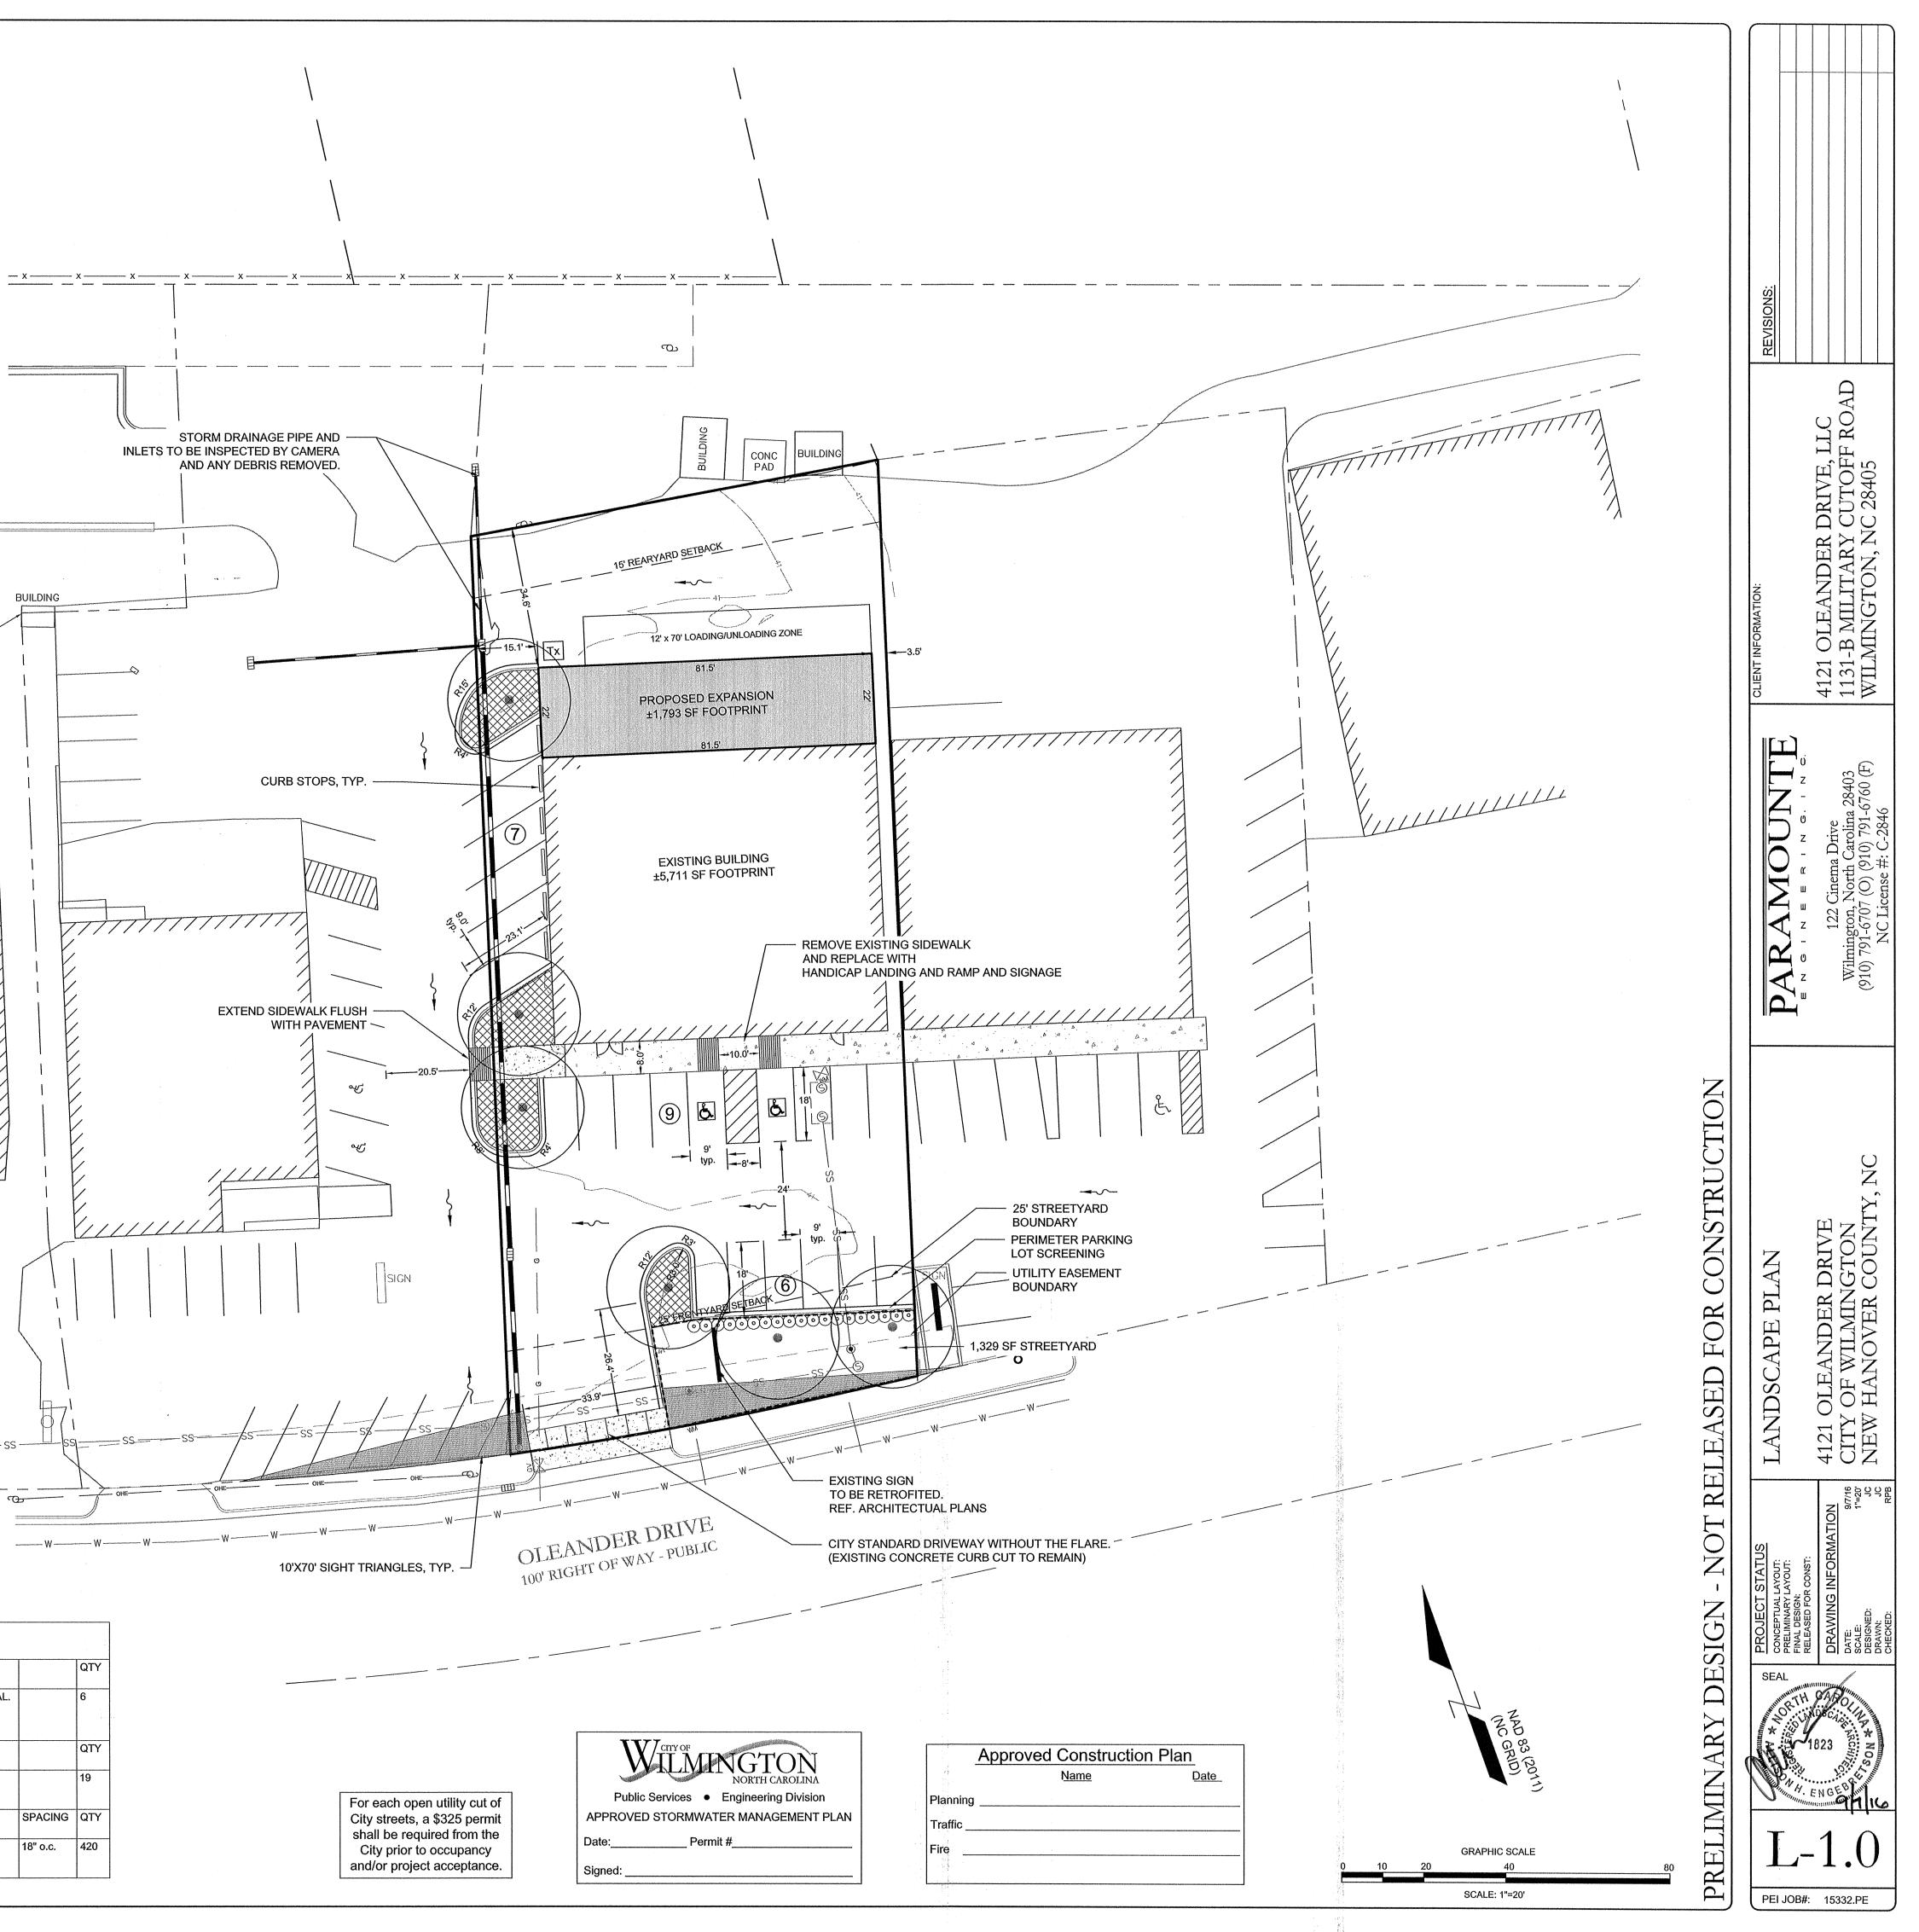

## PLANT SCHEDULE

| FLANT SCHEDOLE |                                                        |           |  |
|----------------|--------------------------------------------------------|-----------|--|
| TREES          | BOTANICAL NAME                                         | SIZE      |  |
| *              | QUERCUS VIRGINIANA<br>Southern Live Oak                | 2.5" CAL. |  |
| SHRUBS         | BOTANICAL NAME                                         | CONT      |  |
| ०              | ILEX VOMITORIA `NANA`<br>Dwarf Yaupon (5` x 5`)        | 3 GAL     |  |
| GROUND COVERS  | BOTANICAL NAME                                         | CONT      |  |
|                | TRACHELOSPERMUM ASIATICUM `ASIATIC`<br>Asiatic Jasmine | 1 GAL     |  |
|                |                                                        |           |  |