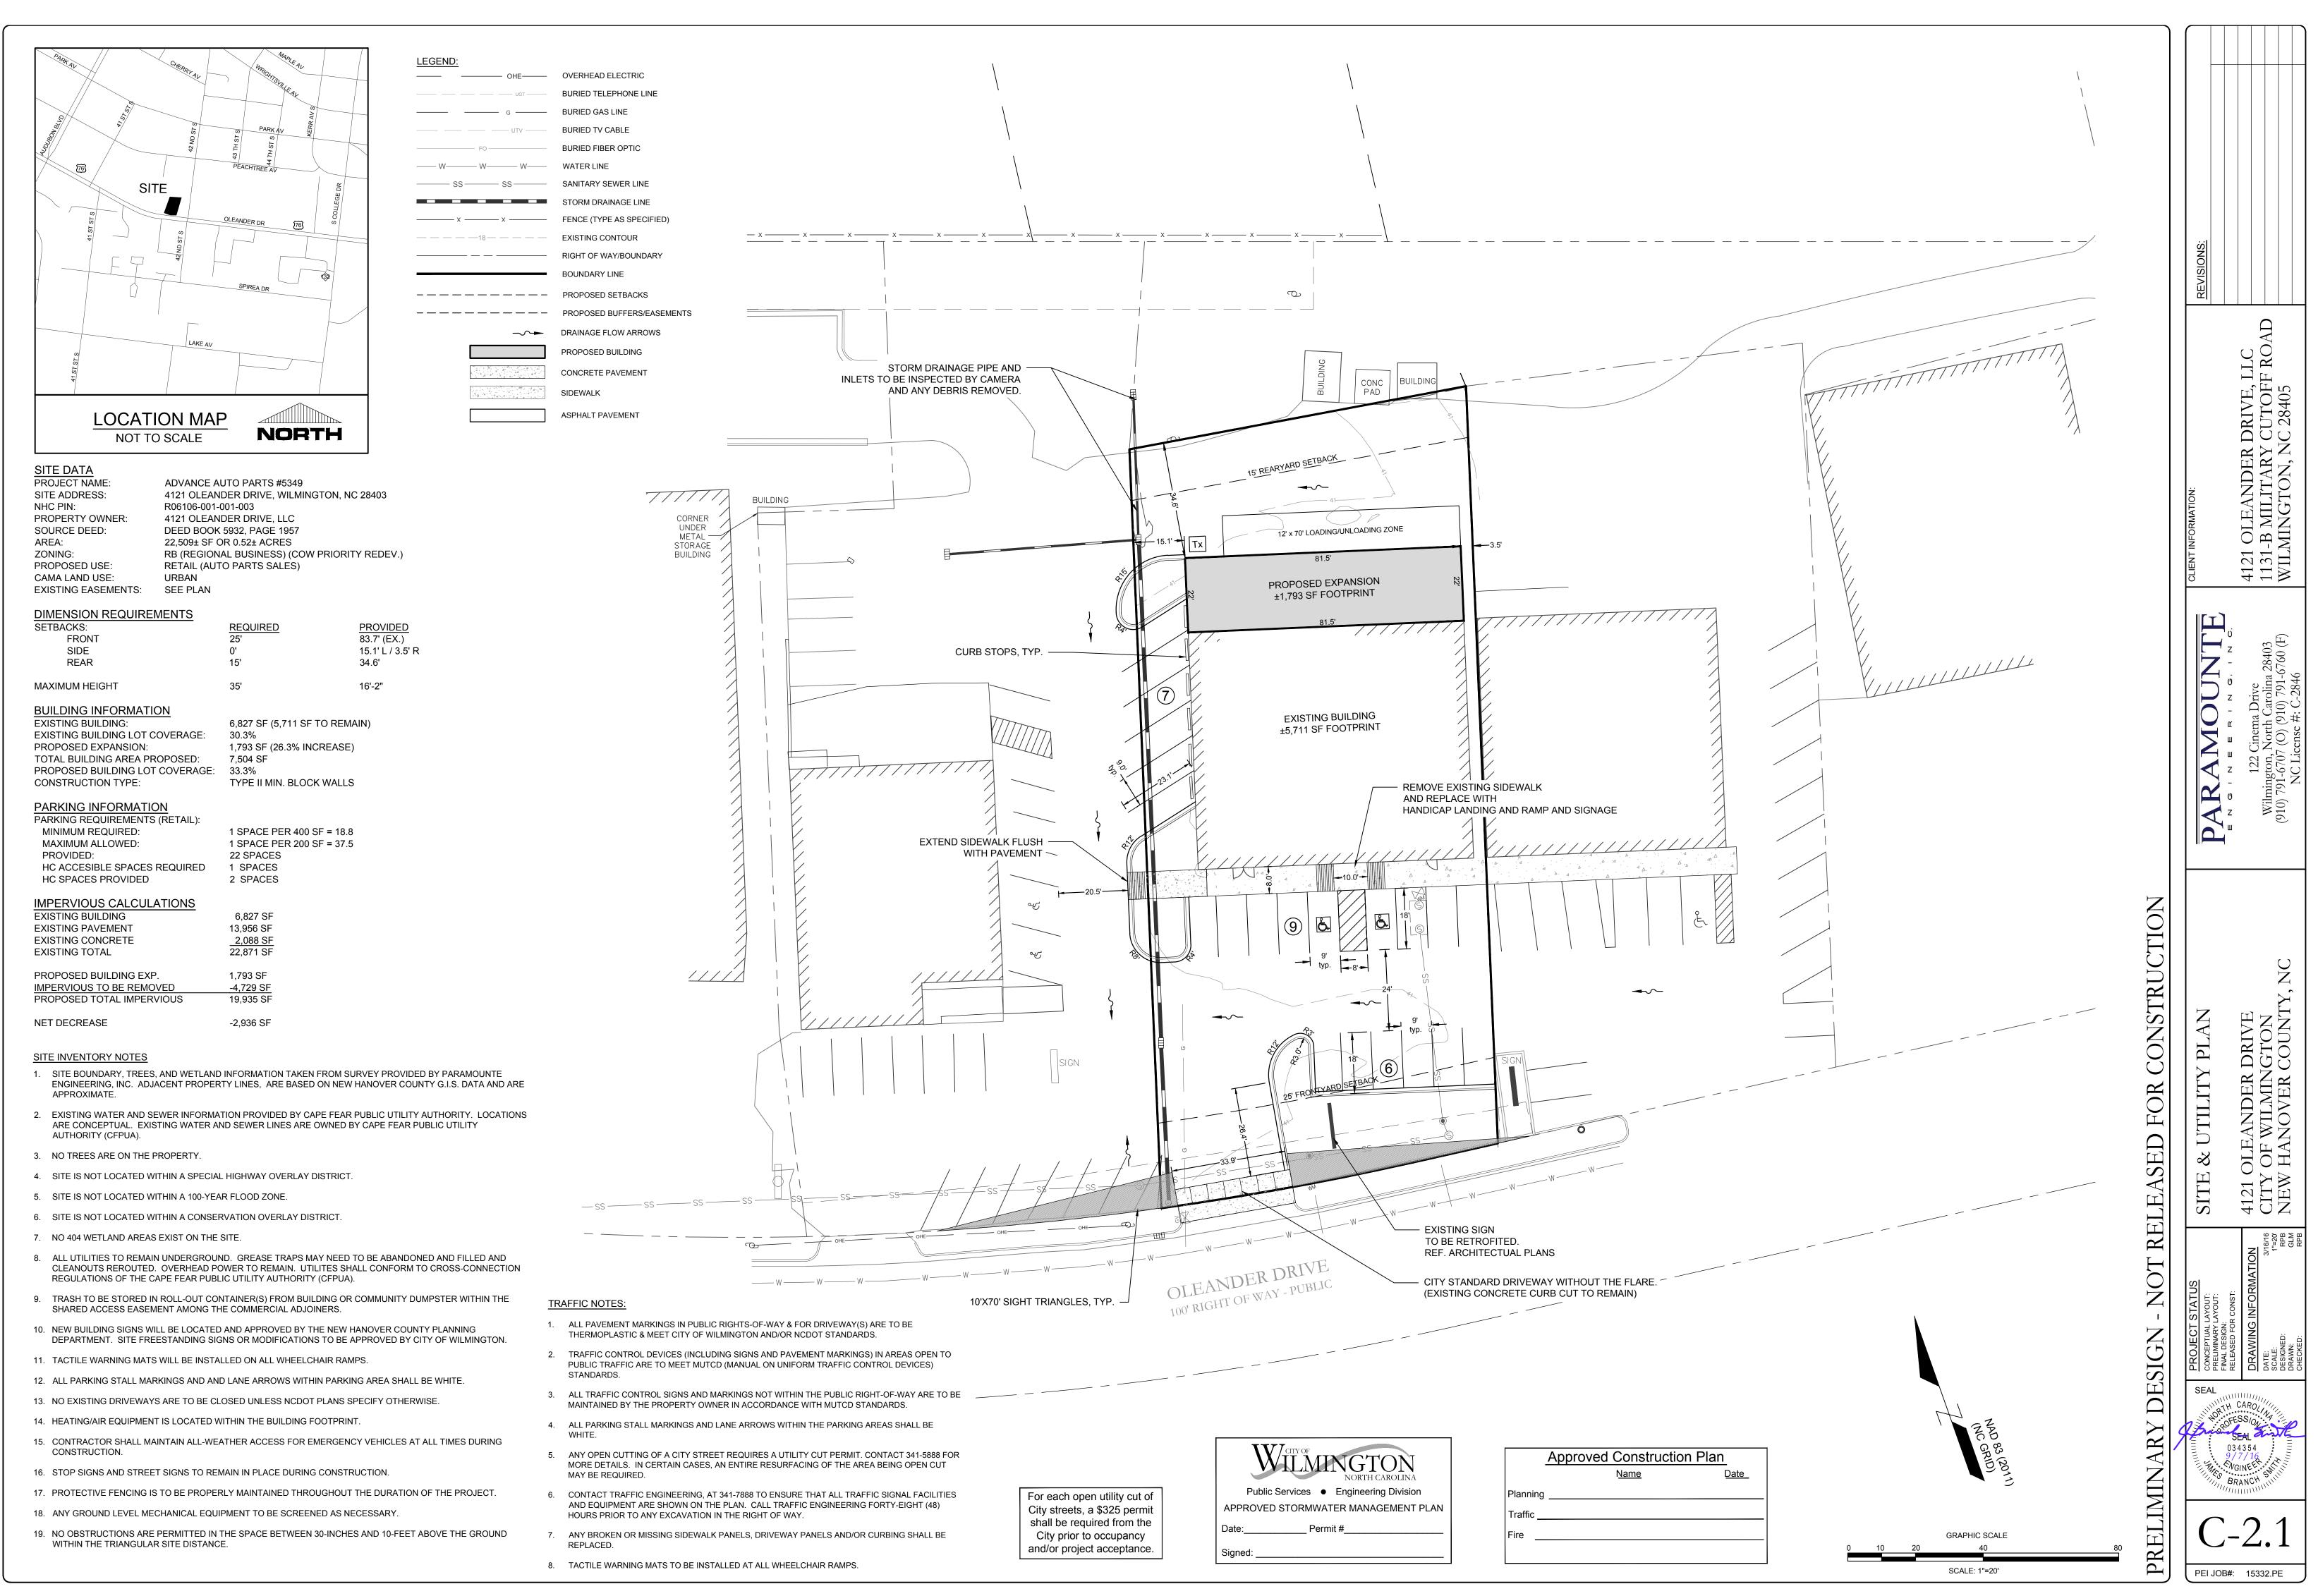

| OHE | OVERHEAD ELECTRIC          |
|-----|----------------------------|
| UGT | BURIED TELEPHONE LINE      |
| G   | BURIED GAS LINE            |
| UTV | BURIED TV CABLE            |
| F0  | BURIED FIBER OPTIC         |
| W W | WATER LINE                 |
| SS  | SANITARY SEWER LINE        |
|     | STORM DRAINAGE LINE        |
| X   | FENCE (TYPE AS SPECIFIED)  |
|     | EXISTING CONTOUR           |
|     | RIGHT OF WAY/BOUNDARY      |
|     | BOUNDARY LINE              |
|     | PROPOSED SETBACKS          |
|     | PROPOSED BUFFERS/EASEMENTS |
|     | DRAINAGE FLOW ARROWS       |
|     | PROPOSED BUILDING          |
|     | CONCRETE PAVEMENT          |
|     | SIDEWALK                   |

ASPHALT PAVEMENT