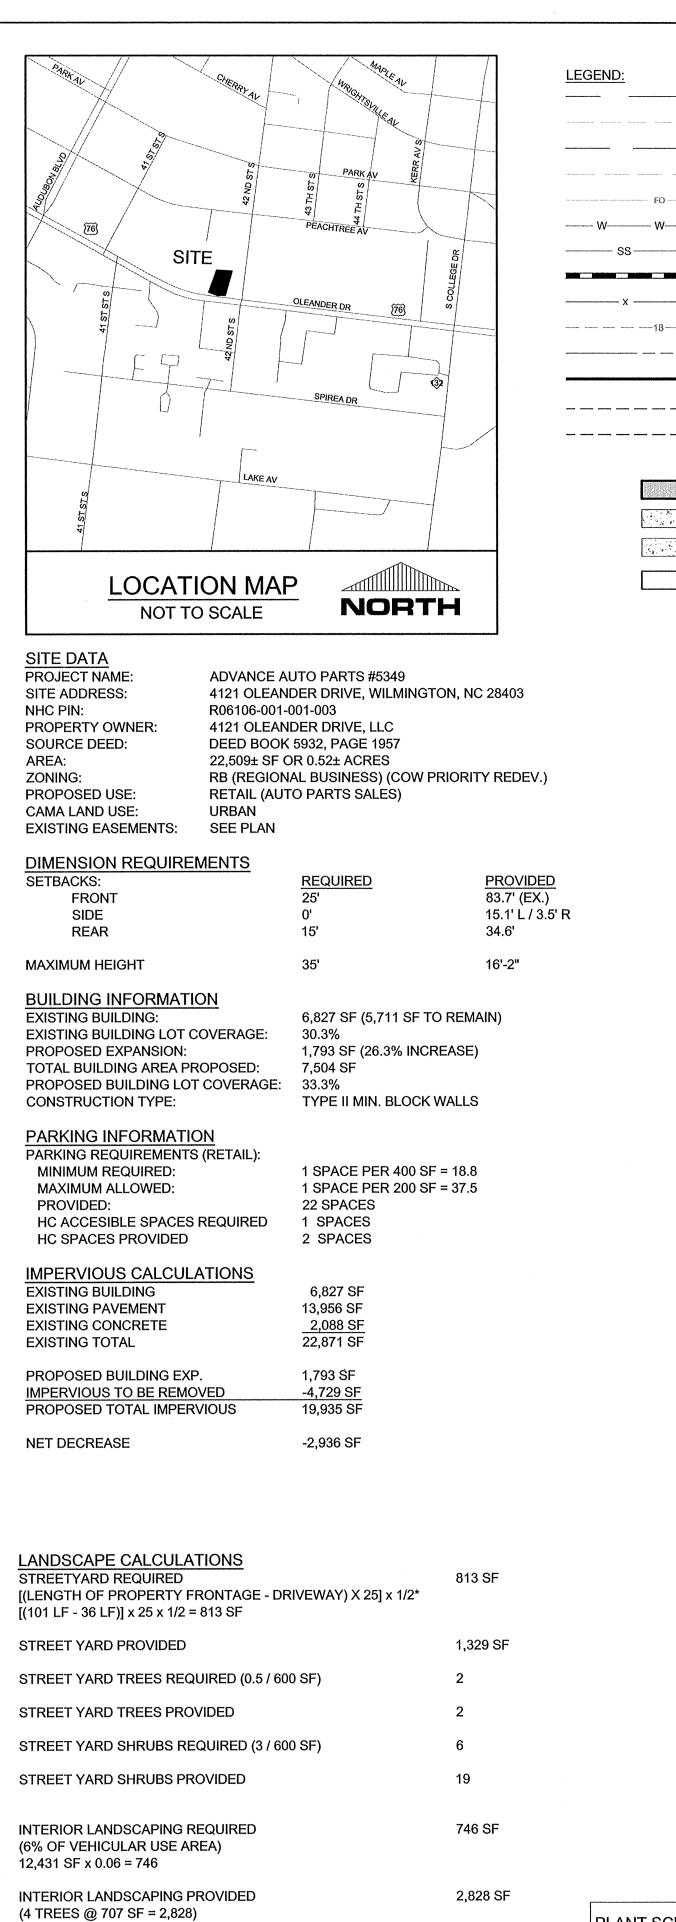

## PLANT SCHEDULE

| FLANT SCHEDOLE |                                                        |           |  |
|----------------|--------------------------------------------------------|-----------|--|
| TREES          | BOTANICAL NAME                                         | SIZE      |  |
| *              | QUERCUS VIRGINIANA<br>Southern Live Oak                | 2.5" CAL. |  |
| SHRUBS         | BOTANICAL NAME                                         | CONT      |  |
| ०              | ILEX VOMITORIA `NANA`<br>Dwarf Yaupon (5` x 5`)        | 3 GAL     |  |
| GROUND COVERS  | BOTANICAL NAME                                         | CONT      |  |
|                | TRACHELOSPERMUM ASIATICUM `ASIATIC`<br>Asiatic Jasmine | 1 GAL     |  |
|                |                                                        |           |  |